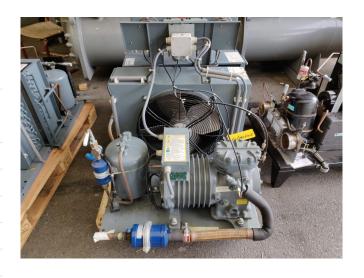

# Used DWM DLLP-30X-EWL Condensing unit

Used, well maintened condensing unit. Build by DWM (Model: H8-LL-30X-EWL ) Including a DWM DLLP 30X EWL Piston compressor. Refrigeration compressor (sn: 1588730) // Our capacity table is based on the used type of Freon. You can also use this compressor on alternative types of Freon. For all the other specs, see the picture of the manufacturer model plate or the attached pdf file (if available) \*Why choose for HOSBV? Were not only the largest used refrigeration specialist in Europe, but also, we deliver all equipment including an extensive test, warranty and industrial cleaning. \*Optional we can also arrange the logistics.