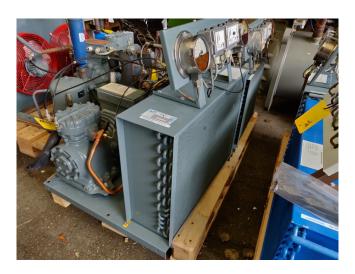

# Used DWM DLLP-30X-EWL Condensing unit

Used, well maintened condensing unit. Build by DWM (Model: H8-LL-30X-EWL ) Including a DWM DLLP 30X EWL Piston compressor. Refrigeration compressor (sn: 1588730) // Our capacity table is based on the used type of Freon. You can also use this compressor on alternative types of Freon. For all the other specs, see the picture of the manufacturer model plate or the attached pdf file (if available) \*Why choose for HOSBV? Were not only the largest used refrigeration specialist in Europe, but also, we deliver all equipment including an extensive test, warranty and industrial cleaning. \*Optional we can also arrange the logistics.