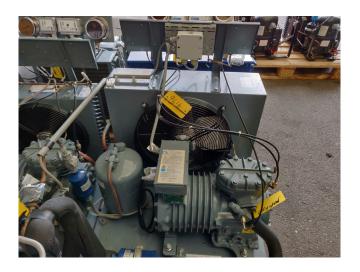

# Used DWM DLLP-30X-EWL Condensing unit

Used, well maintened condensing unit. Build by DWM (Model: H8-LL-30X-EWL ) Including a DWM DLLP 30X EWL Piston compressor. Refrigeration compressor (sn: 1588730) // Our capacity table is based on the used type of Freon. You can also use this compressor on alternative types of Freon. For all the other specs, see the picture of the manufacturer model plate or the attached pdf file (if available) \*Why choose for HOSBV? Were not only the largest used refrigeration specialist in Europe, but also, we deliver all equipment including an extensive test, warranty and industrial cleaning. \*Optional we can also arrange the logistics.