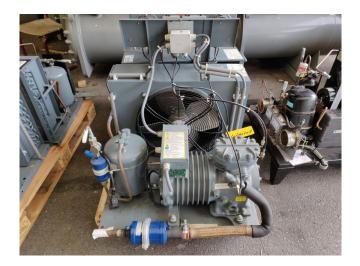

# Used DWM DLLP-30X-EWL Condensing unit

Used, well maintened condensing unit. Build by DWM (Model: H8-LL-30X-EWL ) Including a DWM DLLP 30X EWL Piston compressor. Refrigeration compressor (sn: 1588730) // Our capacity table is based on the used type of Freon. You can also use this compressor on alternative types of Freon. For all the other specs, see the picture of the manufacturer model plate or the attached pdf file (if available) \*Why choose for HOSBV? Were not only the largest used refrigeration specialist in Europe, but also, we deliver all equipment including an extensive test, warranty and industrial cleaning. \*Optional we can also arrange the logistics.