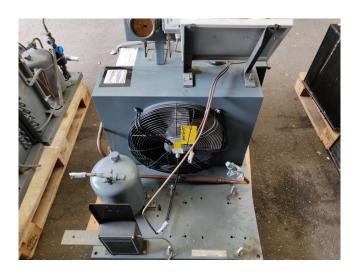

# Used DWM DLLP-30X-EWL Condensing unit

Used, well maintened condensing unit. Build by DWM (Model: H8-LL-30X-EWL ) Including a DWM DLLP 30X EWL Piston compressor. Refrigeration compressor (sn: 1588730) // Our capacity table is based on the used type of Freon. You can also use this compressor on alternative types of Freon. For all the other specs, see the picture of the manufacturer model plate or the attached pdf file (if available) \*Why choose for HOSBV? Were not only the largest used refrigeration specialist in Europe, but also, we deliver all equipment including an extensive test, warranty and industrial cleaning. \*Optional we can also arrange the logistics.